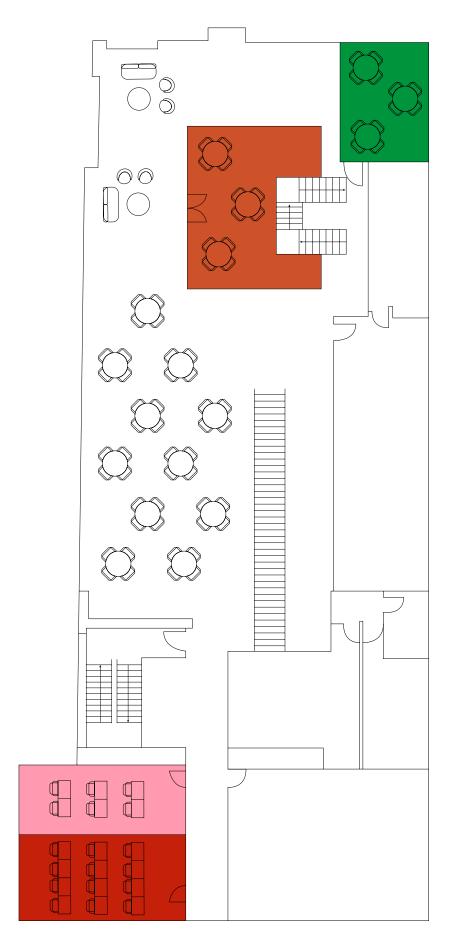

# Floor plan

## **Ground floor**

### **Madrid**

Meeting space 1

Meeting space 2

Terracota

Private dinning room