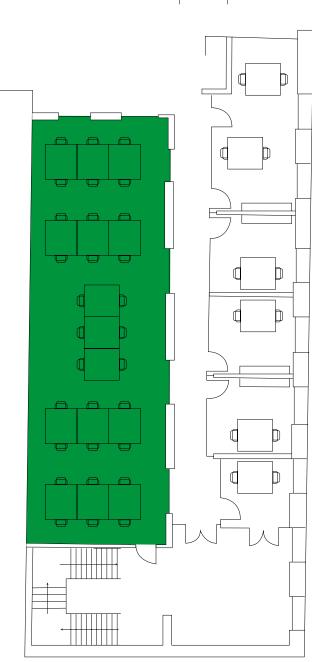

# Floor plan

Floor 1 & 2

Gaming room

Sala Misses

**Madrid** 

Floor 1

Floor 2