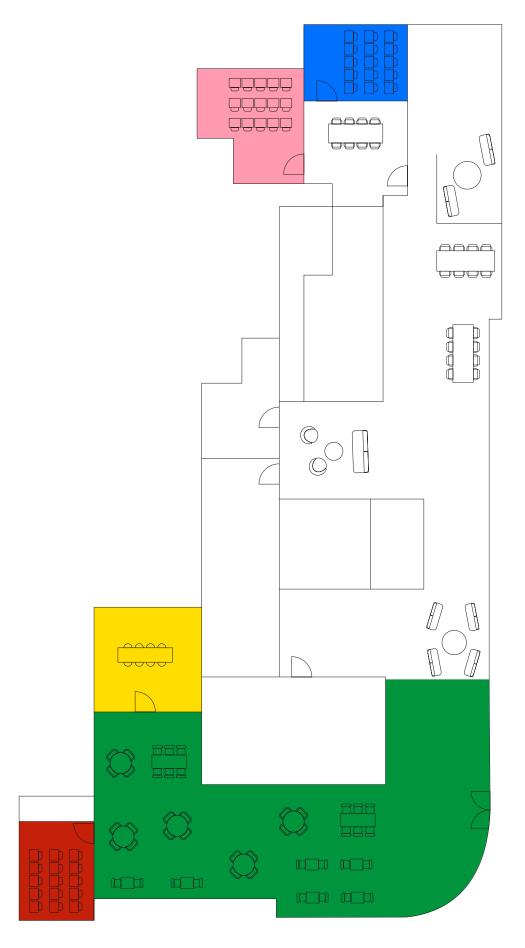

# Floor plan

## Groningen

Classroom 1

Boardroom

Classroom 2

Private dining

Restaurant