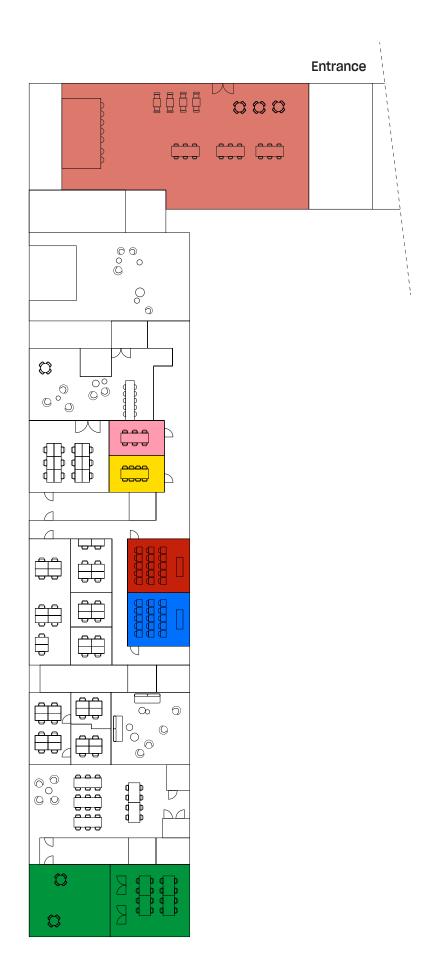

# Floor plan

#### **Rotterdam**

Classroom 1

Classroom 2

Boardroom 1

Boardroom 2

The Library

Restaurant