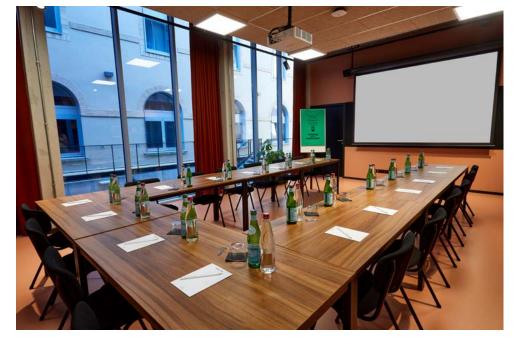

#### **Meeting your needs**

The Social Hub Toulouse is an ideal place to host meetings and events. As a hub that offers everything under one roof, expect an open-minded, community-led atmosphere that boosts productivity and fun.

We'll bring your ideas to life, no matter how big or small they may be – from setting up a team day in a boardroom to transforming our restaurant into a networking event. Thinking of throwing a party? We can turn your vision into reality. A private dining room? Sure! An open bar? No problem. An entire floor of The Social Hub to yourself? Just ask; we'll make it happen.

# Setup per Space

|                    | Room size | Daily rate *Prices including VAT                           |
|--------------------|-----------|------------------------------------------------------------|
| Meeting space 1    | 35m²      | Half day starting from €200                                |
| Meeting space 2    | 36m²      | Full day starting from €350                                |
| Meeting space 1+2  | 71m²      | Half day starting from €450<br>Full day starting from €600 |
| Meeting space 3    | 44m²      | Half day starting from €200                                |
| Meeting space 4    | 48m²      | Full day starting from €350                                |
| Flex meeting space | 116m²     |                                                            |
| Restaurant         | 257m²     | On request                                                 |

|                    | U-shape     | Boardroom   | Banquet     | Cocktail                       | Theatre                                  | School      | Cabaret     |
|--------------------|-------------|-------------|-------------|--------------------------------|------------------------------------------|-------------|-------------|
|                    | 0000        | 0000        |             | 0000<br>0000<br>00000<br>00000 | 000 000<br>000 000<br>000 000<br>000 000 | 000 000     |             |
| Meeting space 1    | <b>À</b> 12 | <b>₽</b> 16 | <b>⊋</b> 24 | ∜ 30                           | <b>⊋</b> 30                              | <b>₽</b> 12 | <b>⊋</b> 24 |
| Meeting space 2    | <b>⇔</b> 12 | <b>⇔</b> 16 | <b>⊋</b> 24 | ∜ 30                           | <b>₽</b> 30                              | <b>₽</b> 12 | <b>₽ 24</b> |
| Meeting space 1+2  | <b>⊋</b> 32 | <b>⊋</b> 36 | <b>⇔</b> 52 | <sup>0</sup> γ 64              | <b>⇔</b> 64                              | <b>⊋</b> 28 | <b>⊋</b> 52 |
| Meeting space 3    | <b>₽</b> 16 | <b>⇔</b> 20 | <b>⊋</b> 24 | η̈́ 30                         | <b>₽</b> 30                              | <b>₽ 24</b> | <b>₽ 24</b> |
| Meeting space 4    | <b>₽</b> 16 | <b>⇔</b> 20 | <b>₽</b> 20 | η̈́ 30                         | <b>⊋</b> 30                              | ₽ 16        | ₽ 20        |
| Flex meeting space |             |             |             | η̈́ 90                         | ₽ 80                                     |             |             |
| Restaurant         |             |             |             | <sub>γ</sub> 250               |                                          |             |             |