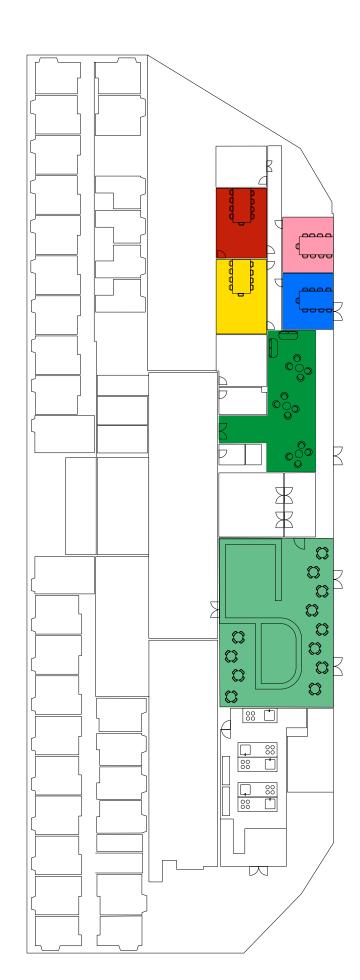

# Floor Plan

- Meeting space 1
- Meeting space 2
- Meeting space 3
- Meeting space 4
- Flex meeting space
- Restaurant