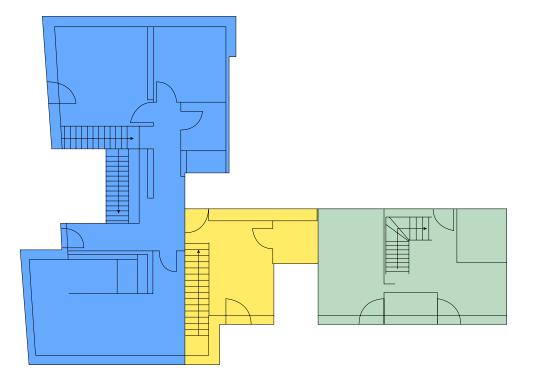

# Floor plan

### 9<sup>th</sup> and 10<sup>th</sup> floor

Retro room

Vienna

9th floor

10th floor