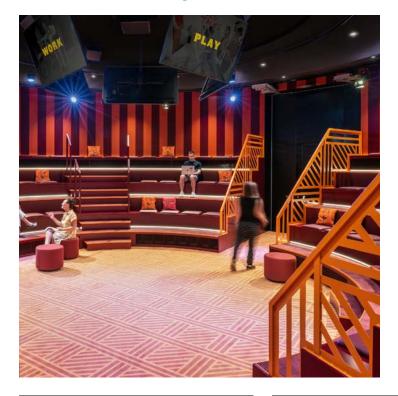

### **Meeting your needs**

The Social Hub Vienna is an ideal place to host meetings and events. As a hub that offers everything under one roof, expect an open-minded, community-led atmosphere that boosts productivity and fun.

We'll bring your ideas to life, no matter how big or small they may be – from setting up a team day in a boardroom to transforming our auditorium into a business seminar. Thinking of throwing a party? We can turn your vision into reality. A private dining room? Sure! An open bar? No problem. An entire floor of The Social Hub to yourself? Just ask; we'll make it happen.