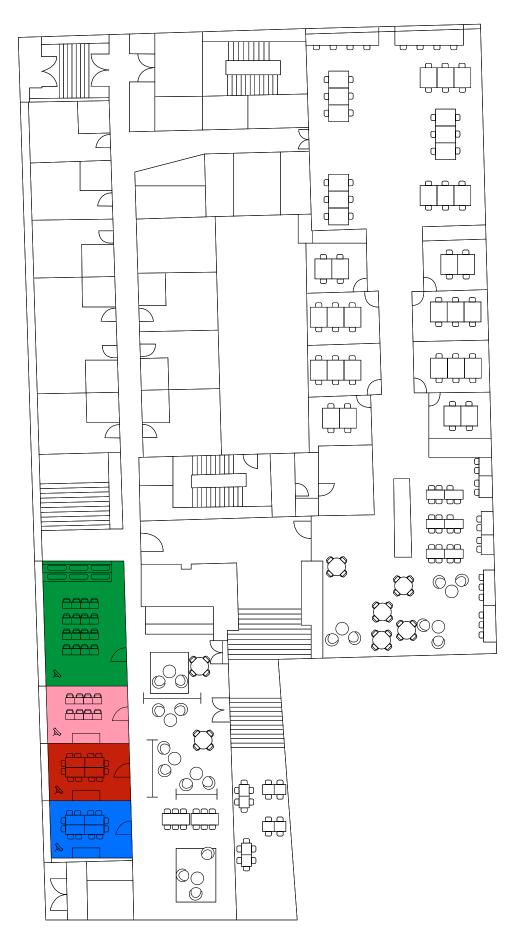

--------------------------------------|-------------|
|                |             |             | 000 000<br>000 000<br>000 000<br>000 000<br>000 000 |             |
| Meeting room 1 | ₽ 8         | <b>⊣</b> 12 | <b>글</b> 12                                         | ₽ 8         |
| Meeting room 2 | ₽ 8         | <b>⊣</b> 12 | <b>육</b> 12                                         | ₽ 8         |
| Meeting room 3 | ₽ 8         | <b>⊣</b> 12 | <b>육 12</b>                                         | <b>₽ 8</b>  |
| Meeting room 4 | <b>∏</b> 12 | <b>⊣</b> 14 | <b>₽ 25</b>                                         | <b>⊣</b> 14 |
| Theatre        | <b>₽ 22</b> |             | <b>⊣</b> 75                                         | <b>육 22</b> |

# Floor plan

THE SOCIAL HUB









#### Florence