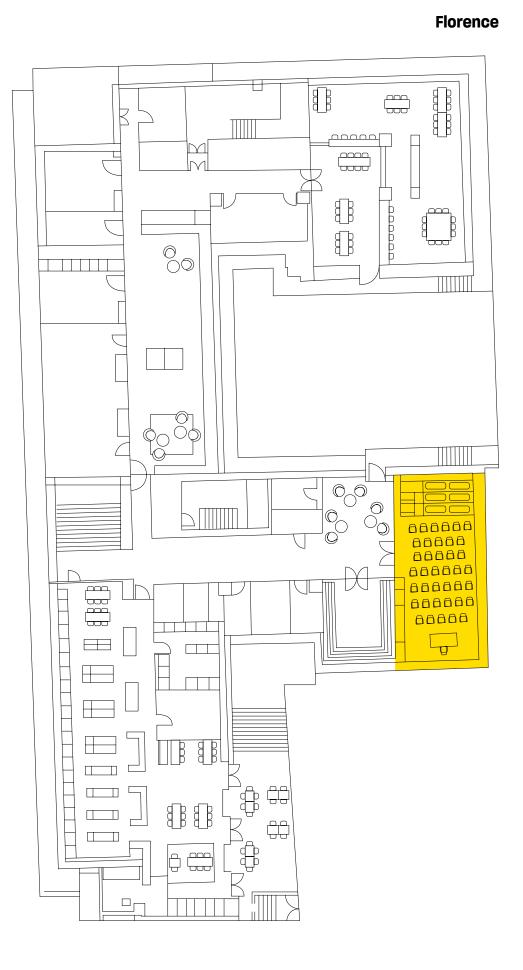

-------|-----------------------------------------------------|-------------|
|                |             |             | 000 000<br>000 000<br>000 000<br>000 000<br>000 000 |             |
| Meeting room 1 | ₽ 8         | <b>⊣</b> 12 | <b>글</b> 12                                         | ₽ 8         |
| Meeting room 2 | ₽ 8         | <b>⊣</b> 12 | <b>육</b> 12                                         | ₽ 8         |
| Meeting room 3 | ₽ 8         | <b>⊣</b> 12 | <b>육 12</b>                                         | <b>₽ 8</b>  |
| Meeting room 4 | <b>∏</b> 12 | <b>⊣</b> 14 | <b>₽ 25</b>                                         | <b>⊣</b> 14 |
| Theatre        | <b>₽ 22</b> |             | <b>⊣</b> 75                                         | <b>육 22</b> |

# Floor plan

THE SOCIAL HUB









#### Florence