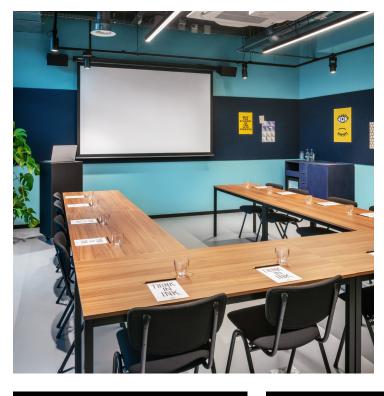

# Setup per space

#### **Delft**

|                     | Room size | Daily rate *Prices including VAT          |  |  |
|---------------------|-----------|-------------------------------------------|--|--|
| Boardroom 1         | 20m2      | Up to 4 hours €175                        |  |  |
| Boardroom 2         | 18m2      | Up to 8 hours €300                        |  |  |
| Meeting Space 1     | 39m2      | Up to 4 hours €275                        |  |  |
| Meeting Space 2     | 37m2      |                                           |  |  |
| Meeting Space 3     | 37m2      | Up to 8 hours €400                        |  |  |
| Meeting Space 4     | 37m2      |                                           |  |  |
| Meeting Space 1+2+3 | 113m2     | Up to 4 hours €750<br>Up to 8 hours €1200 |  |  |
| Restaurant          | 244m2     | Price on request                          |  |  |

|                     | U-shape     | Boardroom   | Banquet     | Cocktail                       | Theatre                                  | School      | Cabaret     |
|---------------------|-------------|-------------|-------------|--------------------------------|------------------------------------------|-------------|-------------|
|                     | 0000        | 0000        |             | 0000<br>0000<br>00000          | 000 000<br>000 000<br>000 000<br>000 000 | 000 000     |             |
| Boardroom 1         |             | ₽ 8         |             |                                |                                          |             |             |
| Boardroom 2         |             | ₽ 8         |             |                                |                                          |             |             |
| Meeting Space 1     | <b>⇔</b> 17 | <b>⊋</b> 18 | ₽ 16        |                                | <b>₽</b> 30                              | ∯ 16        | <b>₽</b> 14 |
| Meeting Space 2     | <b>⇔</b> 17 | <b>⊋</b> 18 | ∯ 16        |                                | <b>⊋</b> 30                              | <b>Д</b> 16 | <b>₽</b> 14 |
| Meeting Space 3     | <b>⇔</b> 17 | <b>₽</b> 18 | ₽ 16        |                                | <b>₽</b> 30                              | ₽ 16        | ₽ 14        |
| Meeting Space 4     | <b>⇔</b> 17 | <b>₽</b> 18 | ₽ 16        |                                | <b>⊋</b> 26                              | ₽ 16        | <b>₽</b> 14 |
| Meeting Space 1+2+3 |             |             | <b>₽</b> 48 | <sup>0</sup> / <sub>1</sub> 80 | ₽ 90                                     | <b>₽</b> 60 | <b>₽</b> 60 |
| Restaurant          |             |             |             | <sup>0</sup> 129*              |                                          |             |             |