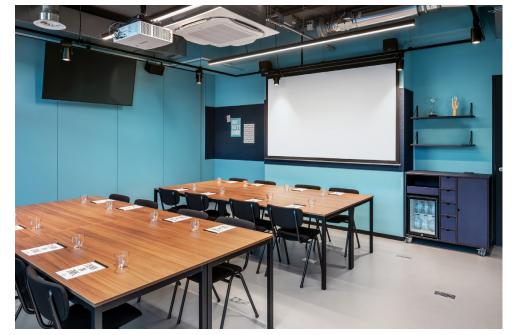

# Setup per space

#### **Delft**

|                     | Room size | Daily rate *Prices including VAT          |  |  |
|---------------------|-----------|-------------------------------------------|--|--|
| Boardroom 1         | 20m2      | Up to 4 hours €175                        |  |  |
| Boardroom 2         | 18m2      | Up to 8 hours €300                        |  |  |
| Meeting Space 1     | 39m2      | Up to 4 hours €275                        |  |  |
| Meeting Space 2     | 37m2      |                                           |  |  |
| Meeting Space 3     | 37m2      | Up to 8 hours €400                        |  |  |
| Meeting Space 4     | 37m2      |                                           |  |  |
| Meeting Space 1+2+3 | 113m2     | Up to 4 hours €750<br>Up to 8 hours €1200 |  |  |
| Restaurant          | 244m2     | Price on request                          |  |  |

|                     | U-shape     | Boardroom   | Banquet     | Cocktail                       | Theatre                                  | School      | Cabaret     |
|---------------------|-------------|-------------|-------------|--------------------------------|------------------------------------------|-------------|-------------|
|                     | 0000        | 0000        |             | 0000<br>0000<br>00000          | 000 000<br>000 000<br>000 000<br>000 000 | 000 000     |             |
| Boardroom 1         |             | ₽ 8         |             |                                |                                          |             |             |
| Boardroom 2         |             | ₽ 8         |             |                                |                                          |             |             |
| Meeting Space 1     | <b>⇔</b> 17 | <b>⊋</b> 18 | ₽ 16        |                                | <b>₽</b> 30                              | ∯ 16        | <b>₽</b> 14 |
| Meeting Space 2     | <b>⇔</b> 17 | <b>⊋</b> 18 | ∯ 16        |                                | <b>⊋</b> 30                              | <b>Д</b> 16 | <b>₽</b> 14 |
| Meeting Space 3     | <b>⇔</b> 17 | <b>₽</b> 18 | ₽ 16        |                                | <b>₽</b> 30                              | ₽ 16        | ₽ 14        |
| Meeting Space 4     | <b>⇔</b> 17 | <b>₽</b> 18 | ₽ 16        |                                | <b>⊋</b> 26                              | ₽ 16        | <b>₽</b> 14 |
| Meeting Space 1+2+3 |             |             | <b>₽</b> 48 | <sup>0</sup> / <sub>1</sub> 80 | ₽ 90                                     | <b>₽</b> 60 | <b>₽</b> 60 |
| Restaurant          |             |             |             | <sup>0</sup> 129*              |                                          |             |             |