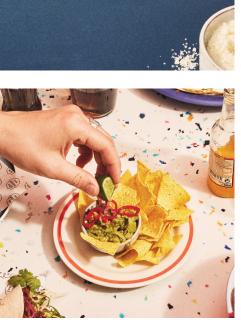

## **Food for all occasions**

The Social Hub has loads of options for everything from cocktail parties to post-meeting buffets, catering to all tastes while focusing on local produce.

#### **Snacks**

Standard borrel: €6,50

Dutch fried snacks like bitterballen and cheese sticks.

Premium borrel: €9,50

Dutch fried snacks, meat, cheese, bread, veggies, olives, hummus and dips.