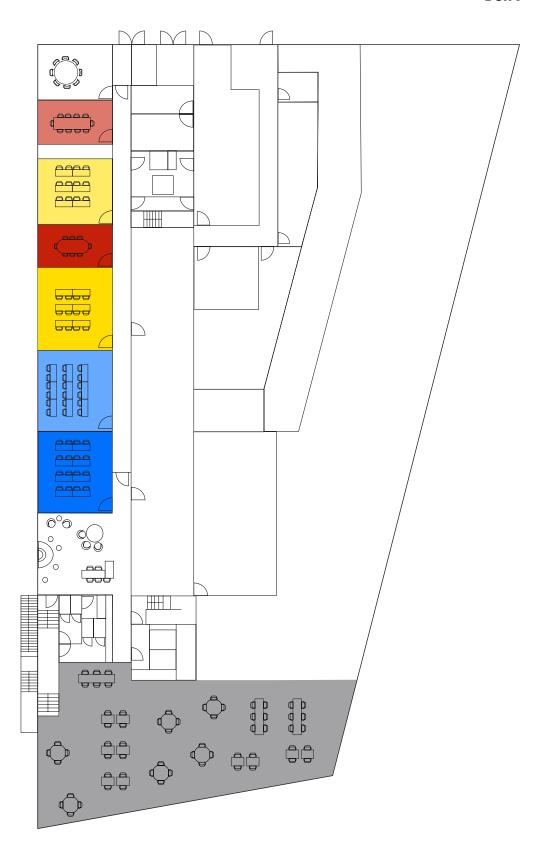

# Floor plan

#### **Delft**

Boardroom 1

Boardroom 2

Meeting Space 1

Meeting Space 2

Meeting Space 3

Meeting Space 4

Restaurant