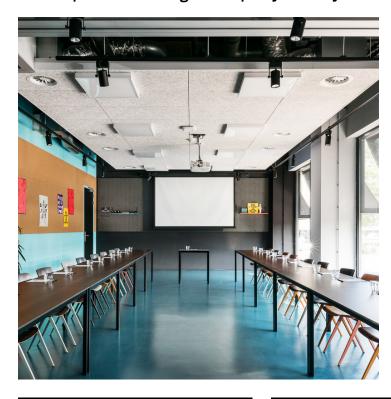

## **Meeting your needs**

The Social Hub Amsterdam West is an ideal place to host meetings and events. As a hub that offers everything under one roof, expect an open-minded, community-led atmosphere that boosts productivity and fun.

We'll bring your ideas to life, no matter how big or small they may be – from setting up a team day in a boardroom to transforming our restaurant into a networking event. Thinking of throwing a party? We can turn your vision into reality. A private dining room? Sure! An open bar? No problem. An entire floor of The Social Hub to yourself? Just ask; we'll make it happen.

## **Unique perks**

- AV equipment
- · Brainstorm kit & flip chart
- · Dedicated host
- · Discounted hotel stay
- Breakout areas
- · Food & drinks