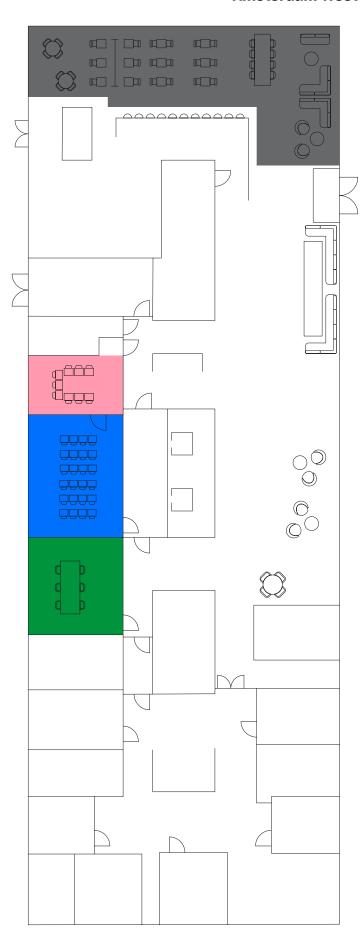

# Floor plan

#### **Amsterdam West**

- Meeting room 1
- Meeting room 2
- Meeting room 3
- Restaurant