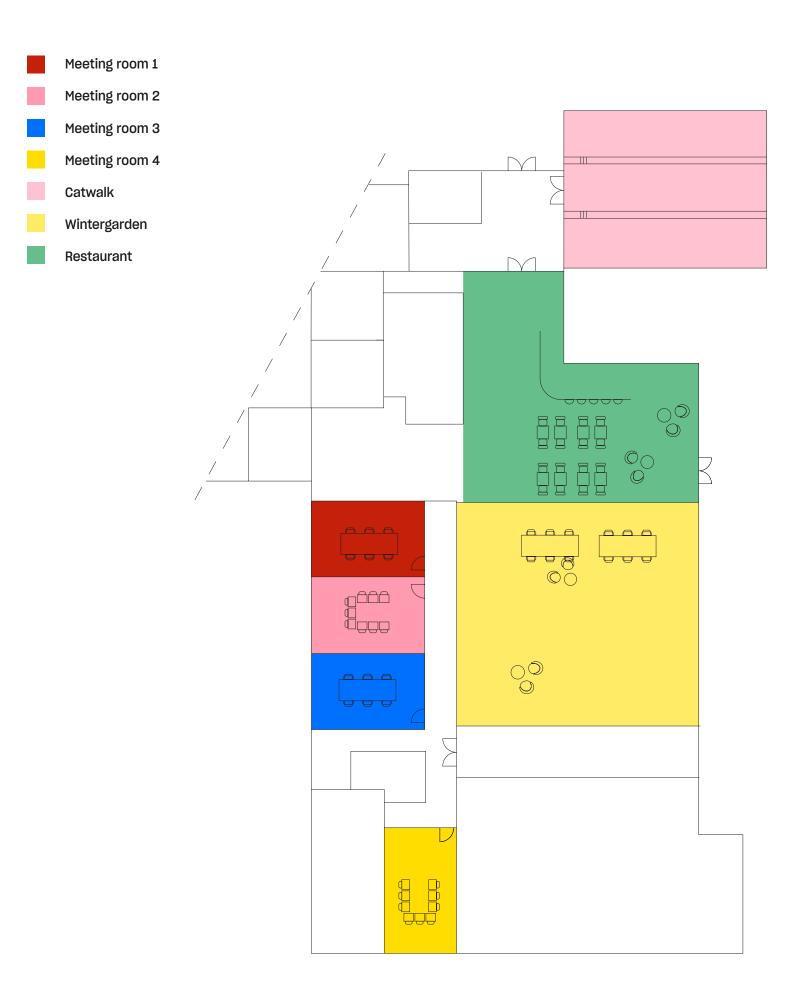

# Floor plan

## Setup per space

|                    | Room size | <b>Daily rate</b><br>*Prices including VAT                                                          |  |  |
|--------------------|-----------|-----------------------------------------------------------------------------------------------------|--|--|
| Meeting room 1     | 42 m2     | Included in Daily delegate rates.<br>Please see Meetings & Events Menu page<br>for package options. |  |  |
| Meeting room 2     | 42 m2     |                                                                                                     |  |  |
| Meeting room 3     | 42 m2     |                                                                                                     |  |  |
| Meeting room 4     | 36 m2     |                                                                                                     |  |  |
| Meeting room 2 + 3 | 89 m2     |                                                                                                     |  |  |
| Catwalk            | 135 m2    | Half day from €500<br>Full day from €875                                                            |  |  |
| Wintergarden       | 275 m2    | Half day from €2.090<br>Full day from €3.100                                                        |  |  |
| Restaurant         |           | Price on request                                                                                    |  |  |

|                    | U-shape     | Boardroom   | Banquet                  | Cocktail                         | Theatre      | School      | Cabaret     |
|--------------------|-------------|-------------|--------------------------|----------------------------------|--------------|-------------|-------------|
|                    |             |             | 000<br>000<br>000<br>000 | 00000<br>00000<br>00000<br>00000 |              |             |             |
| Meeting room 1     | <b>₽ 22</b> | <b>∂</b> 20 | <b>⊖</b> 24              | Ŷ 40                             | - → 30       | <b>∂</b> 24 | <b>∂</b> 24 |
| Meeting room 2     | <b>₽ 22</b> | <b>₽</b> 20 | <b>⇔</b> 24              | <sup>°</sup> ↓ 40                | ᇦ 30         | <b>₽</b> 24 | <b>₽</b> 24 |
| Meeting room 3     | <b>₽ 22</b> | <b>∂</b> 20 | <b>⊖</b> 24              | Ů 40                             | ᇦ 30         | <b>⊖</b> 24 | <b>∂</b> 24 |
| Meeting room 4     |             | <b>∂</b> 15 |                          |                                  |              |             |             |
| Meeting room 2 + 3 | ₩ 30        | 🛱 30        | ∯ 48                     | Ů 80                             | <b>∂</b> 65  | 🛱 40        | ₽ 48        |
| Catwalk            |             |             | ₩ 60                     | Ů 80                             | <b>⊖</b> 70  | <b>∂</b> 24 | <b>∂</b> 60 |
| Wintergarden       |             |             | 🔒 <b>1</b> 50            | <sup>Υ</sup> <sub>1</sub> 300    | <b>⊖</b> 200 | 🔒 120       | 🔒 150       |
| Restaurant         |             |             | 🛱 85                     | Ŷ 200                            |              |             |             |