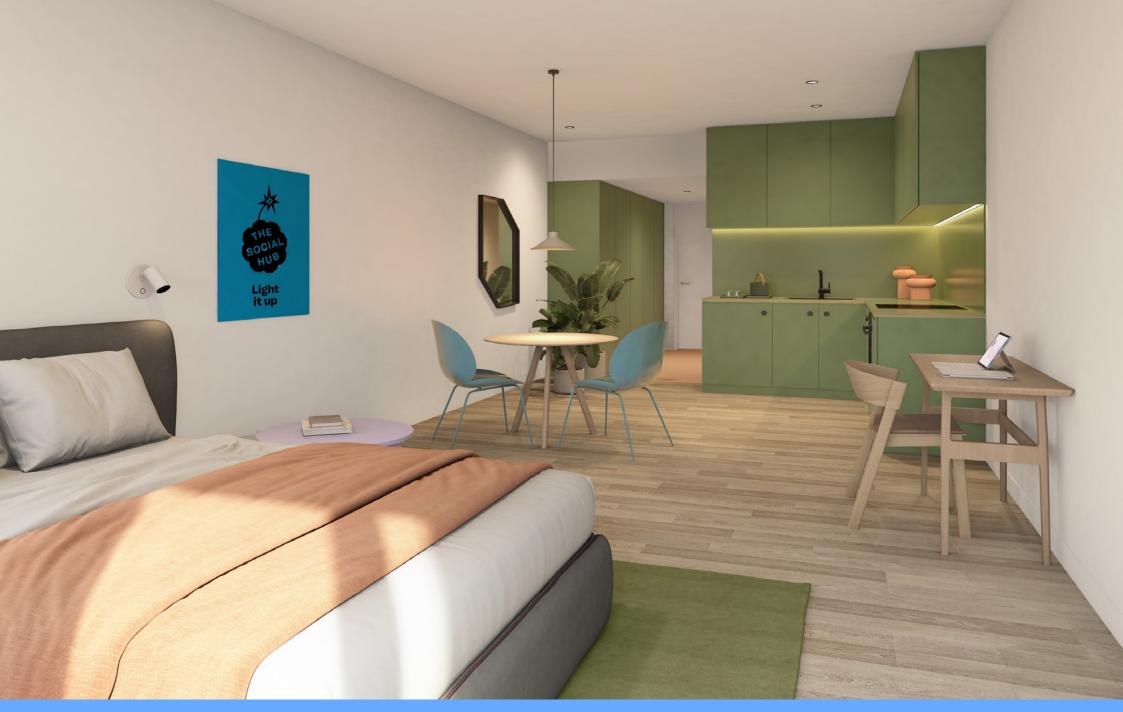

# **Studio Apartment**

Average size 28 m² or 36 m²

From € 1100/month

**Description** This stylish studio, thoughtfully designed

to maximize space, with smart design and amenities, offering everything you

need for a convenient stay.

**Features** 

Double bed

• Built-in closet, dining table and desk

• Well-equipped kitchenette

Private bathroom

• TV