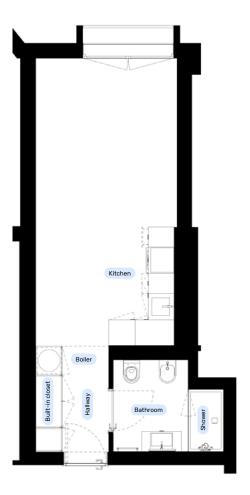

# **Studio Apartment**

Average size 28 m² or 36 m²

From € 1100/month

**Description** This stylish studio, thoughtfully designed

to maximize space, with smart design and amenities, offering everything you

need for a convenient stay.

**Features** 

Double bed

• Built-in closet, dining table and desk

• Well-equipped kitchenette

Private bathroom

• TV

#### **Standard Studio**