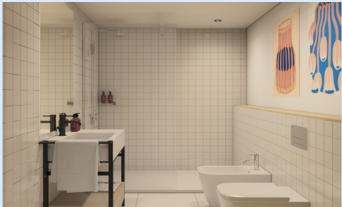

# **Studio Apartment**

Average size 28 m² or 36 m²

From € 1100/month

**Description** This stylish studio, thoughtfully designed

to maximize space, with smart design and amenities, offering everything you

need for a convenient stay.

**Features** 

Double bed

• Built-in closet, dining table and desk

• Well-equipped kitchenette

Private bathroom

• TV