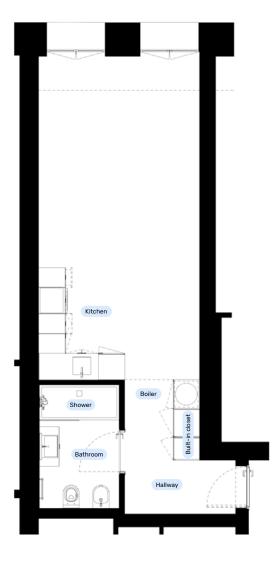

# **Studio Apartment**

Average size 28 m² or 36 m²

From € 1100/month

**Description** This stylish studio, thoughtfully designed

to maximize space, with smart design and amenities, offering everything you

need for a convenient stay.

**Features** 

Double bed

• Built-in closet, dining table and desk

• Well-equipped kitchenette

Private bathroom

• TV

#### **Executive Studio**