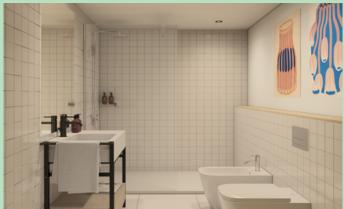

**Features** 

Double bed

• Built-in closet, dining table and desk

• Well-equipped kitchenette

Private bathroom

• TV

singles and close couples.

**Features** 

· Mezzanine with double bed and sofa

• Built-in closet, dining table and desk

· Well-equipped kitchenette

Private bathroom

• TV

living area for relaxation.

**Features** 

Bedroom with built-in closet and desk

• Living room with sofa and dining table

• Well-equipped kitchenette

Private bathroom

TV

sharing with a roommate.

Features • Two bedrooms with built-in closets and desks

• Living room with sofa and dining table

• Well-equipped kitchenette

• Two private bathrooms

• TV