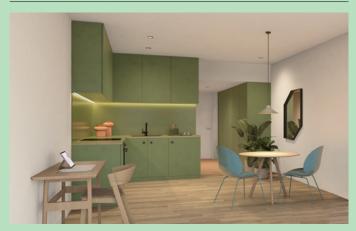

# **Studio Apartment**

Average size 28 m² or 36 m²

From € 1100/month

**Description** This stylish studio, thoughtfully designed

to maximize space, with smart design and amenities, offering everything you

need for a convenient stay.

**Features** 

Double bed

• Built-in closet, dining table and desk

• Well-equipped kitchenette

Private bathroom

• TV