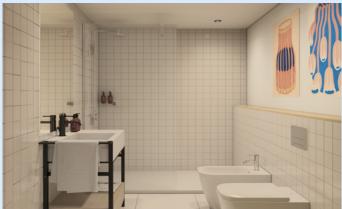

### One-Bedroom Apartment

Average size 42 m<sup>2</sup> or 50 m<sup>2</sup>

From € 1600/month

**Description** Popular with both singles and couples,

this apartment features a separate bedroom for added privacy and a cozy

living area for relaxation.

**Features** 

Bedroom with built-in closet and desk

• Living room with sofa and dining table

• Well-equipped kitchenette

Private bathroom

TV

#### **Standard One-Bedroom Apartment**

#### **Executive One-Bedroom Apartment**