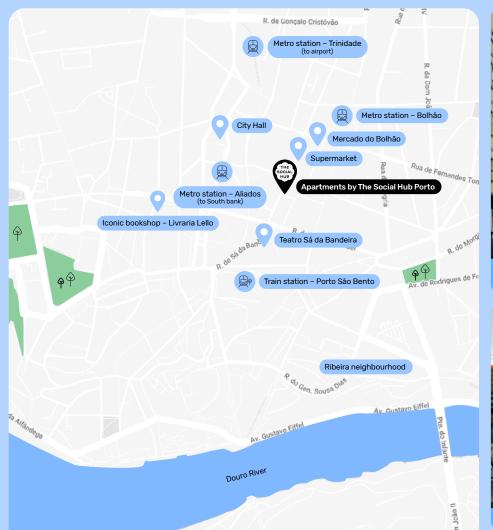

# Live the buzz of Baixa

Welcome to Porto's grand centre, Baixa. This downtown neighbourhood is renowned for its high streets, grand architecture and vibrant atmosphere.

Imagine strolling through Avenida dos Aliados, with its impressive buildings and bustling energy, or exploring the iconic Mercado do Bolhão, where you can find fresh produce and local delicacies.

Everything you need is within walking distance, from high-end shops and downtown theatres to cozy cafes and gourmet restaurants. Whether you're studying, working remotely or just exploring the city, you'll find that Baixa's blend of charm, character and convenience make it the perfect home base for your next city adventure.

Bustling Avenida dos Aliados and the magnificent city hall building

Nostalgic tram rides around town

The Livraria Lello bookstore

River stroll along the Douro

Enjoy the fresh produce at Mercado do Bolhão

Iconic Azulejo tiles