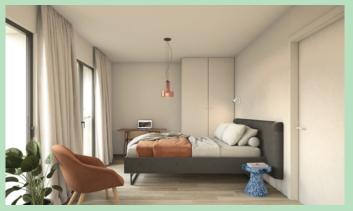

### One-Bedroom Apartment

Average size 42 m<sup>2</sup> or 50 m<sup>2</sup>

From € 1600/month

**Description** Popular with both singles and couples,

this apartment features a separate bedroom for added privacy and a cozy

living area for relaxation.

**Features** 

Bedroom with built-in closet and desk

• Living room with sofa and dining table

• Well-equipped kitchenette

Private bathroom

TV