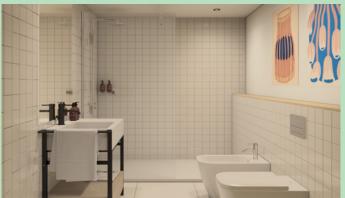

## Two-Bedroom Apartment

Size 74 m<sup>2</sup>

From € 2350/month

**Description** Why choose between your own space

and a shared living room if you can have both? With two bedrooms and a spacious living room, this apartment is great for

sharing with a roommate.

Features • Two bedrooms with built-in closets and desks

• Living room with sofa and dining table

• Well-equipped kitchenette

• Two private bathrooms

• TV