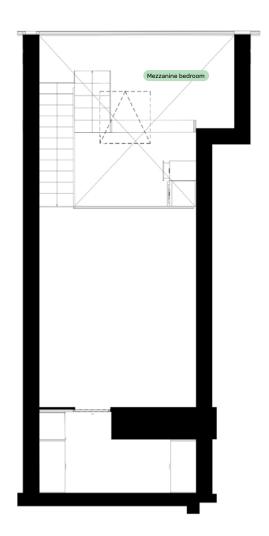

# **Duplex Apartment**

Average size 51 m<sup>2</sup> or 60 m<sup>2</sup>

From € 1400/month

**Description** With more floor space and a mezzanine

double bed, this apartment is a step up in comfort and privacy, ideal for discerning

singles and close couples.

**Features** 

· Mezzanine with double bed and sofa

• Built-in closet, dining table and desk

· Well-equipped kitchenette

Private bathroom

• TV