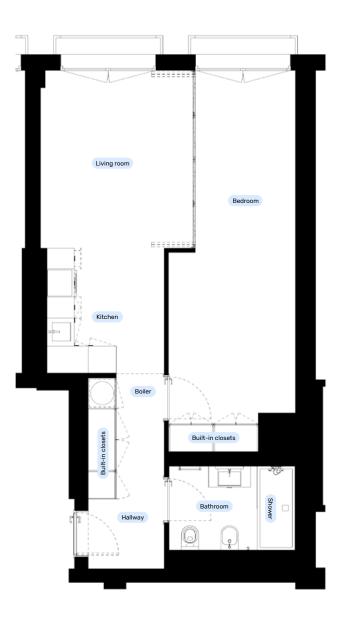

## Two-Bedroom Apartment

Size 74 m<sup>2</sup>

From € 2350/month

**Description** Why choose between your own space

and a shared living room if you can have both? With two bedrooms and a spacious living room, this apartment is great for

sharing with a roommate.

Features • Two bedrooms with built-in closets and desks

• Living room with sofa and dining table

• Well-equipped kitchenette

• Two private bathrooms

• TV