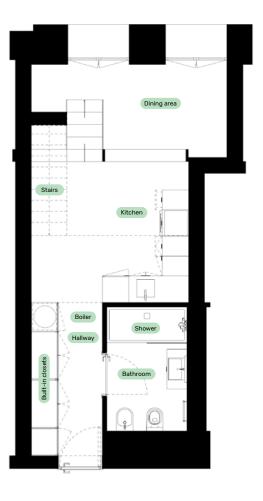

# **Duplex Apartment**

Average size 51 m<sup>2</sup> or 60 m<sup>2</sup>

From € 1400/month

**Description** With more floor space and a mezzanine

double bed, this apartment is a step up in comfort and privacy, ideal for discerning

singles and close couples.

**Features** 

· Mezzanine with double bed and sofa

• Built-in closet, dining table and desk

· Well-equipped kitchenette

Private bathroom

• TV