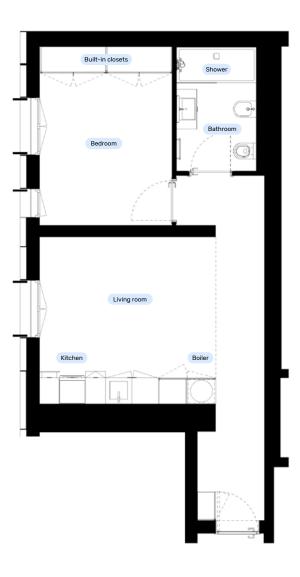

### One-Bedroom Apartment

Average size 42 m<sup>2</sup> or 50 m<sup>2</sup>

From € 1600/month

**Description** Popular with both singles and couples,

this apartment features a separate bedroom for added privacy and a cozy

living area for relaxation.

**Features** 

Bedroom with built-in closet and desk

• Living room with sofa and dining table

• Well-equipped kitchenette

Private bathroom

TV

#### **Standard One-Bedroom Apartment**

#### **Executive One-Bedroom Apartment**