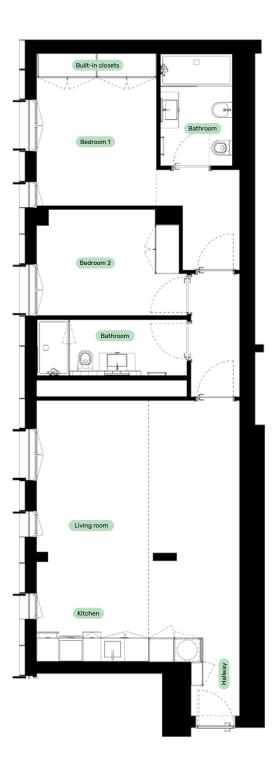

## Two-Bedroom Apartment

Size 74 m<sup>2</sup>

From € 2350/month

**Description** Why choose between your own space

and a shared living room if you can have both? With two bedrooms and a spacious living room, this apartment is great for

sharing with a roommate.

Features • Two bedrooms with built-in closets and desks

• Living room with sofa and dining table

• Well-equipped kitchenette

• Two private bathrooms

• TV